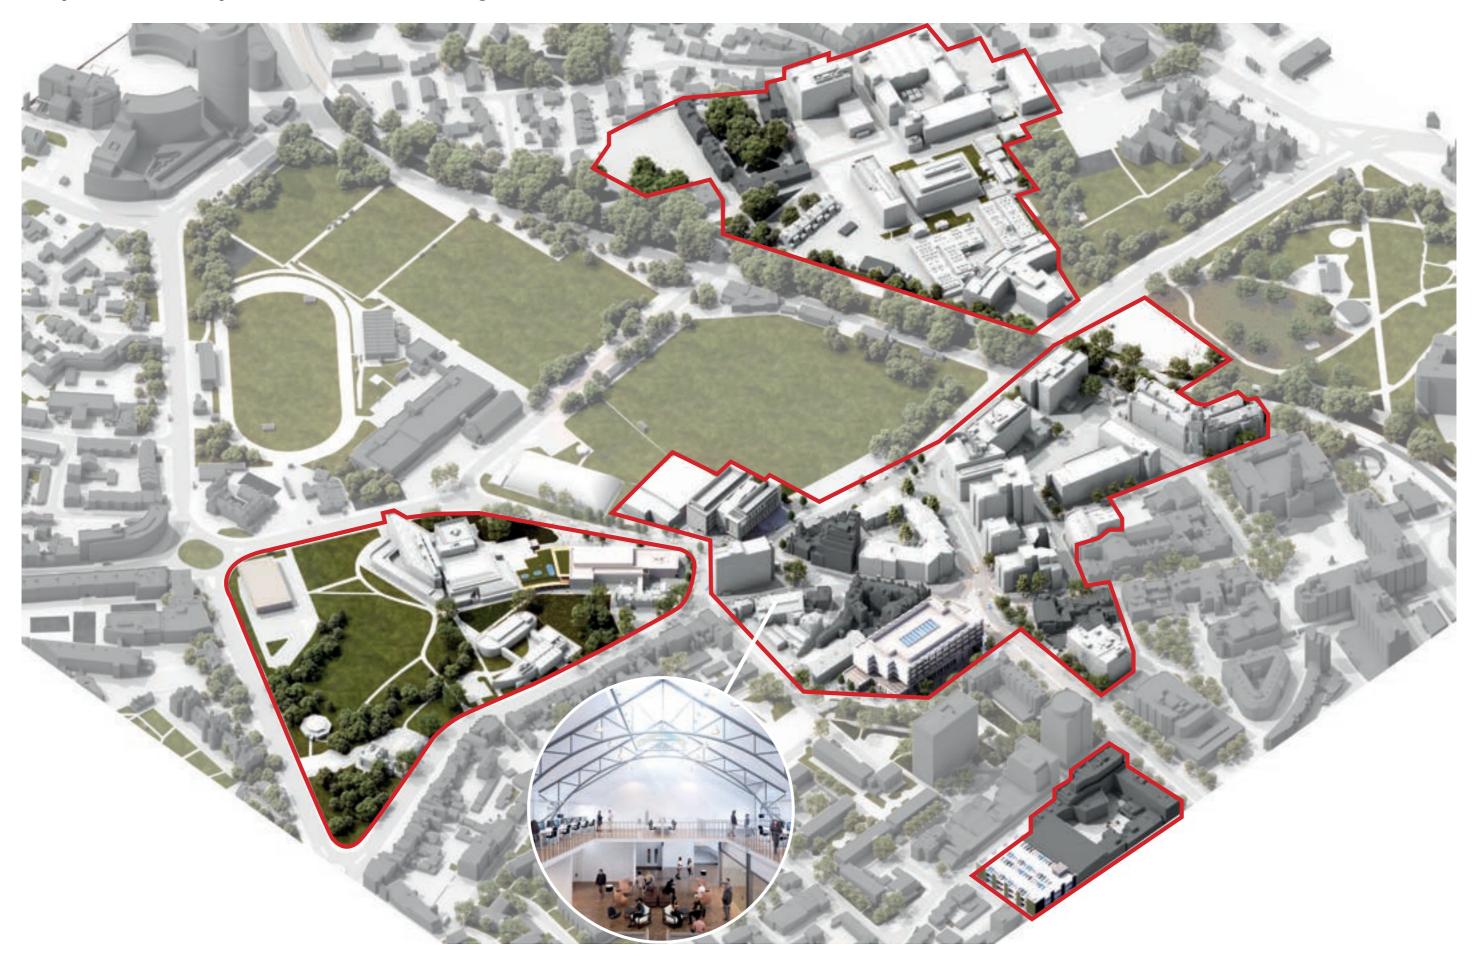

esign principles and the ecological value for the community



Be mindful of Carbon footprint and work with net zero goals with sustainable development and materials



#### **Current University Estate**



## **Campus Spine - Concept**



## **Existing Estate**



#### Proposed Masterplan - Student Hub



#### Proposed Masterplan - Student Hub









#### **Student Hub**

#### Consultation Spaces













#### **Proposed Masterplan - Nuffield Lab Building**





## **Proposed Masterplan - Technology Building**









## **Technology Building**

Interior Perspectives







## **Technology Building**

Fourth Floor Plan







## **Proposed Masterplan - Victoria Park Development**









## **Proposed Masterplan - Projects**





#### **Proposed Masterplan - Wiltshire Building**



#### Wiltshire Building

Existing Exterior



#### Wiltshire Building

Proposed Exterior



## Wiltshire Building