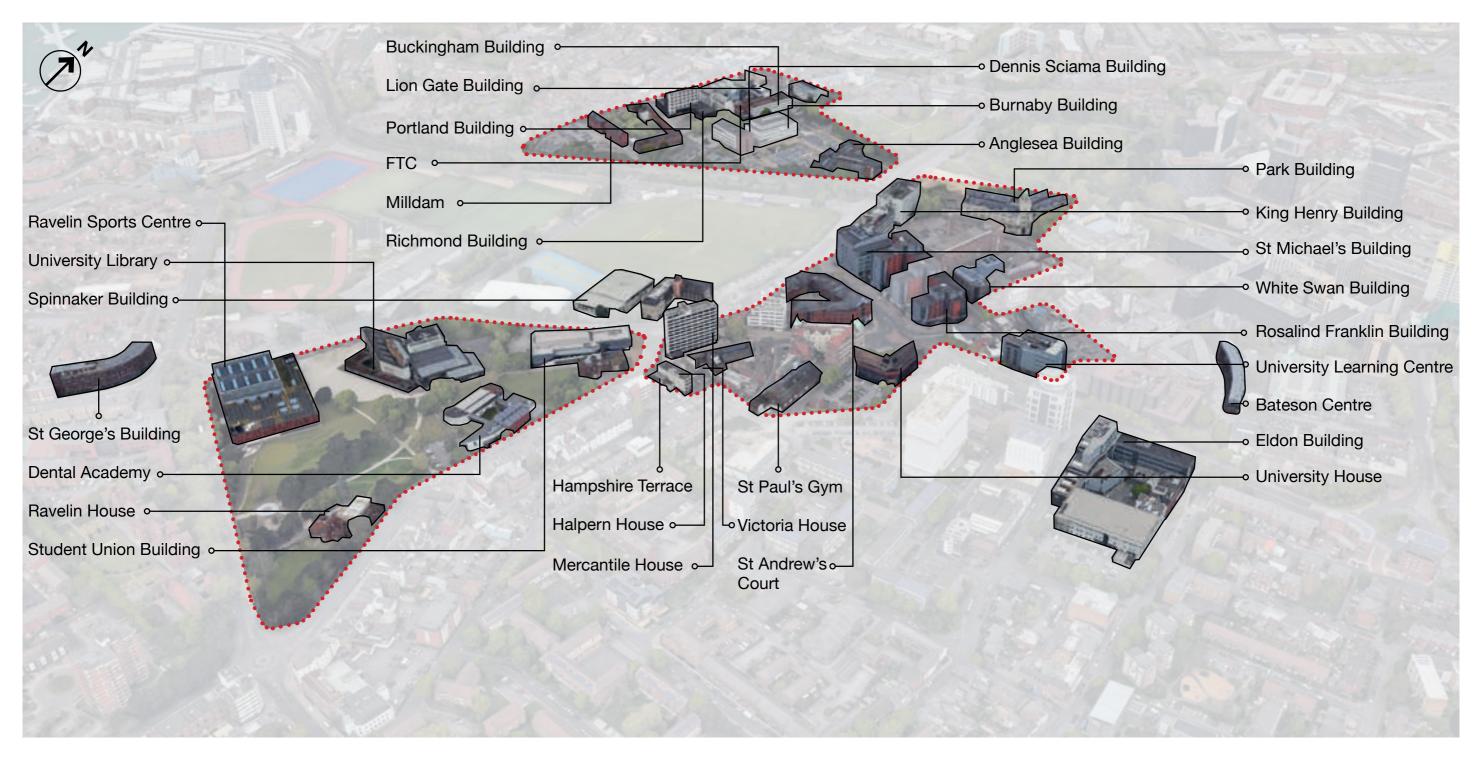

for campus users



Cross team pollination of ideas by creating collaboration areas and unifying campus



# 2. Student Experience



A secure and comfortable place to work and learn



Motivate and attract students and workers with generous cross campus opportunities



'Home-from-home' facilities



New and improved wellbeing facilities



## 3. Promoting Sustainable Living



Creating a walkable city with short distances between campus buildings



Encourage healthy lifestyle choices with cycle tracks and sporting facilities



Reducing ecological impacts whilst maximising biophilic design principles and the ecological value for the community



Be mindful of Carbon footprint and work with net zero goals with sustainable development and materials



#### **Current University Estate**



## **Campus Spine - Concept**



## **Existing Estate**



#### Proposed Masterplan - Student Hub



#### Proposed Masterplan - Student Hub









#### **Student Hub**

#### Consultation Spaces













#### **Proposed Masterplan - Nuffield Lab Building**





## **Proposed Masterplan - Technology Building**









## **Technology Building**

Interior Perspectives







## **Technology Building**

Fourth Floor Plan







## **Proposed Masterplan - Victoria Park Development**









## **Proposed Masterplan - Projects**





#### **Proposed Masterplan - Wiltshire Building**



#### Wiltshire Building

Existing Exterior



#### Wiltshire Building

Proposed Exterior



## Wiltshire Building