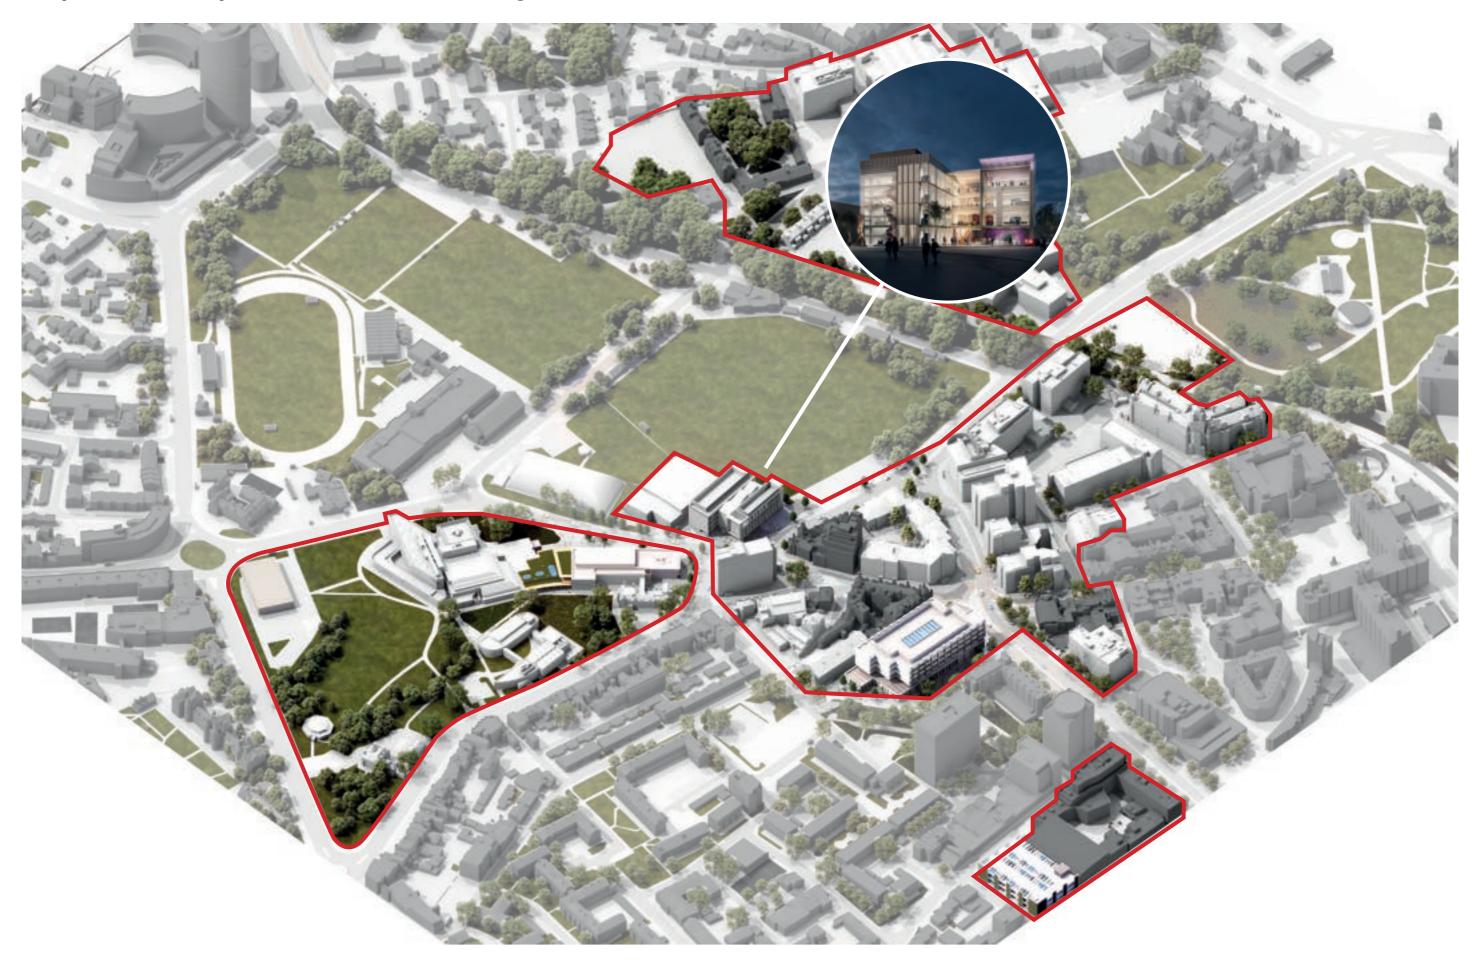

ties



'Home-from-home' facilities



New and improved wellbeing facilities



## 3. Promoting Sustainable Living



Creating a walkable city with short distances between campus buildings



Encourage healthy lifestyle choices with cycle tracks and sporting facilities



Reducing ecological impacts whilst maximising biophilic design principles and the ecological value for the community



Be mindful of Carbon footprint and work with net zero goals with sustainable development and materials



#### **Current University Estate**



## **Campus Spine - Concept**



## **Existing Estate**



#### Proposed Masterplan - Student Hub



#### Proposed Masterplan - Student Hub









#### **Student Hub**

#### Consultation Spaces













#### **Proposed Masterplan - Nuffield Lab Building**





## **Proposed Masterplan - Technology Building**









## **Technology Building**

Interior Perspectives







## **Technology Building**

Fourth Floor Plan







## **Proposed Masterplan - Victoria Park Development**









## **Proposed Masterplan - Projects**





#### **Proposed Masterplan - Wiltshire Building**



#### Wiltshire Building

Existing Exterior



#### Wiltshire Building

Proposed Exterior



## Wiltshire Building