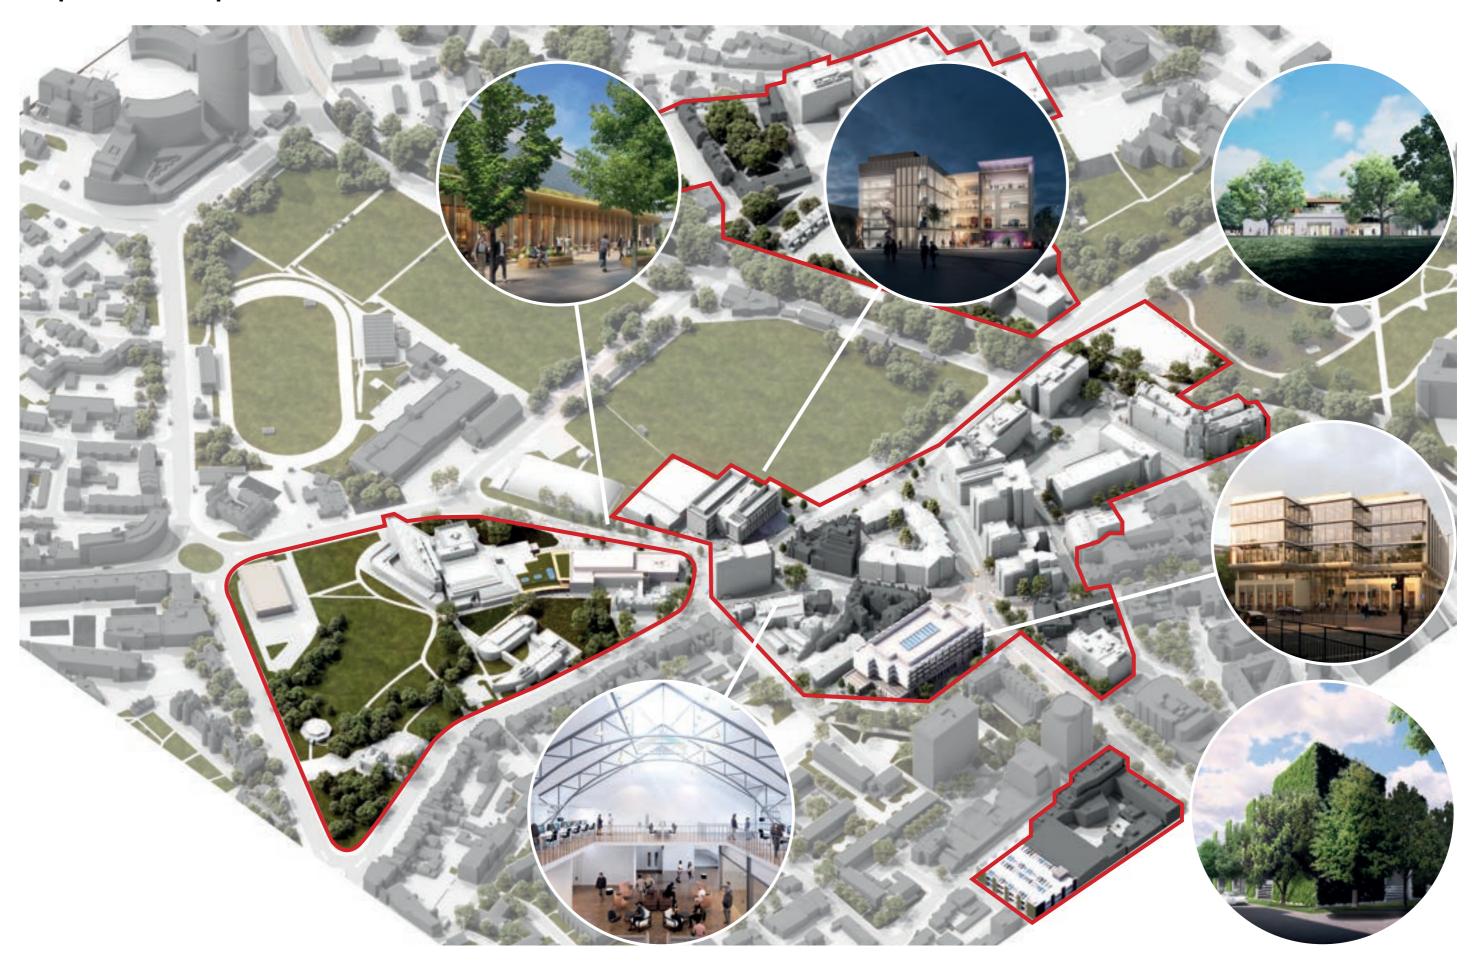

pus



# 2. Student Experience



A secure and comfortable place to work and learn



Motivate and attract students and workers with generous cross campus opportunities



'Home-from-home' facilities



New and improved wellbeing facilities



## 3. Promoting Sustainable Living



Creating a walkable city with short distances between campus buildings



Encourage healthy lifestyle choices with cycle tracks and sporting facilities



Reducing ecological impacts whilst maximising biophilic design principles and the ecological value for the community



Be mindful of Carbon footprint and work with net zero goals with sustainable development and materials



#### **Current University Estate**



## **Campus Spine - Concept**



## **Existing Estate**



#### Proposed Masterplan - Student Hub



#### Proposed Masterplan - Student Hub









#### **Student Hub**

#### Consultation Spaces













#### **Proposed Masterplan - Nuffield Lab Building**





## **Proposed Masterplan - Technology Building**









## **Technology Building**

Interior Perspectives







## **Technology Building**

Fourth Floor Plan







## **Proposed Masterplan - Victoria Park Development**









## **Proposed Masterplan - Projects**





#### **Proposed Masterplan - Wiltshire Building**



#### Wiltshire Building

Existing Exterior



#### Wiltshire Building

Proposed Exterior



## Wiltshire Building