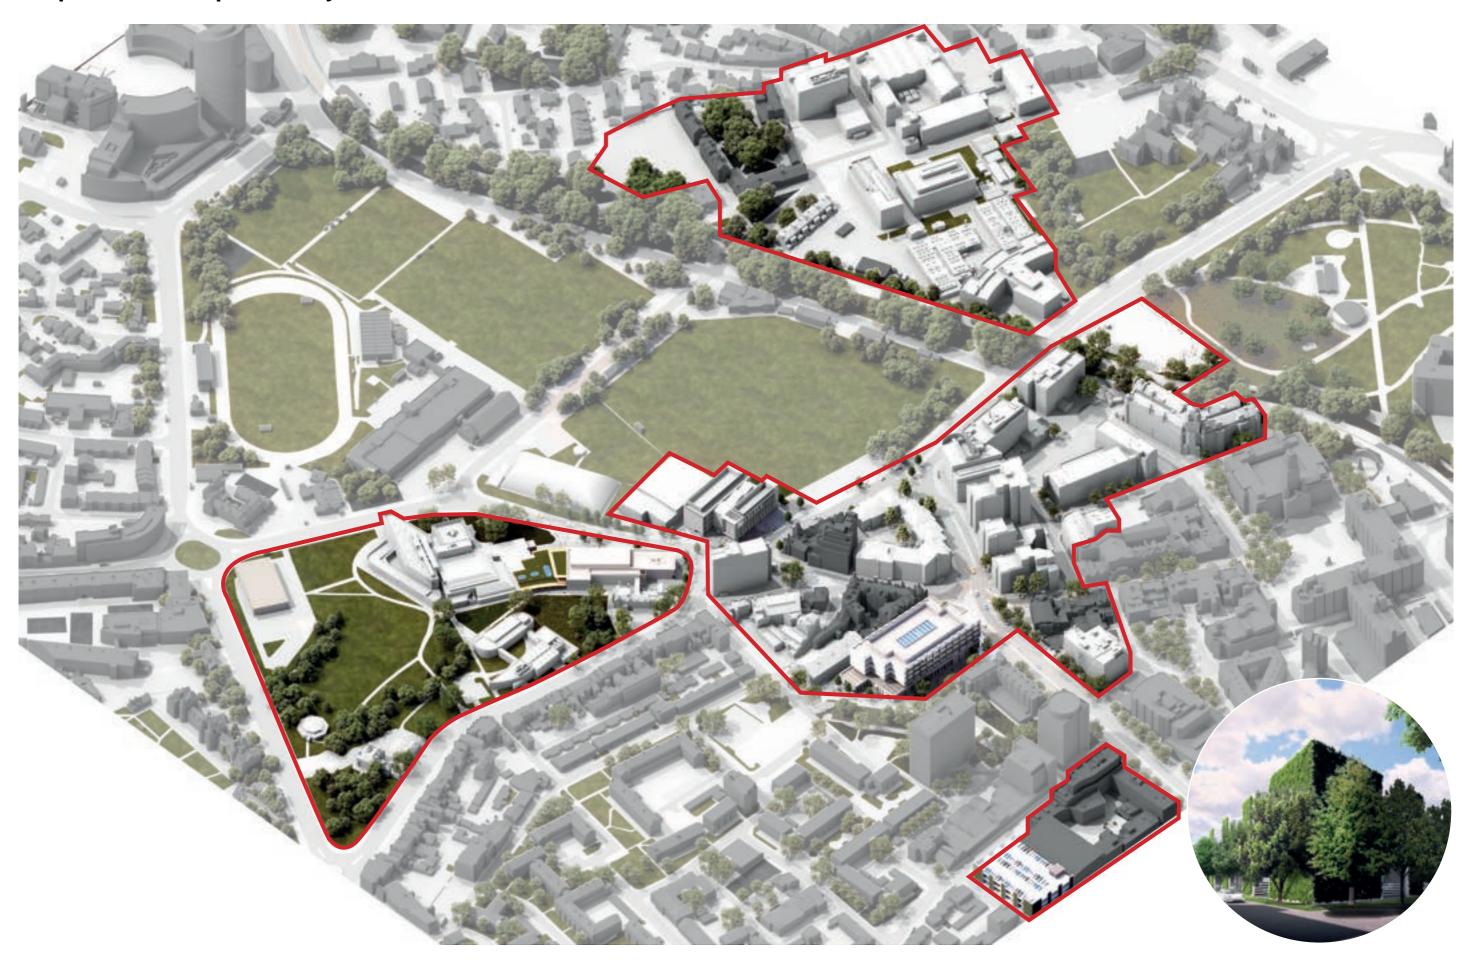

ducing ecological impacts whilst maximising biophilic design principles and the ecological value for the community



Be mindful of Carbon footprint and work with net zero goals with sustainable development and materials



#### **Current University Estate**



## **Campus Spine - Concept**



## **Existing Estate**



#### Proposed Masterplan - Student Hub



#### Proposed Masterplan - Student Hub









#### **Student Hub**

#### Consultation Spaces













#### **Proposed Masterplan - Nuffield Lab Building**





## **Proposed Masterplan - Technology Building**









## **Technology Building**

Interior Perspectives







## **Technology Building**

Fourth Floor Plan







## **Proposed Masterplan - Victoria Park Development**









## **Proposed Masterplan - Projects**





#### **Proposed Masterplan - Wiltshire Building**



#### Wiltshire Building

Existing Exterior



#### Wiltshire Building

Proposed Exterior



## Wiltshire Building