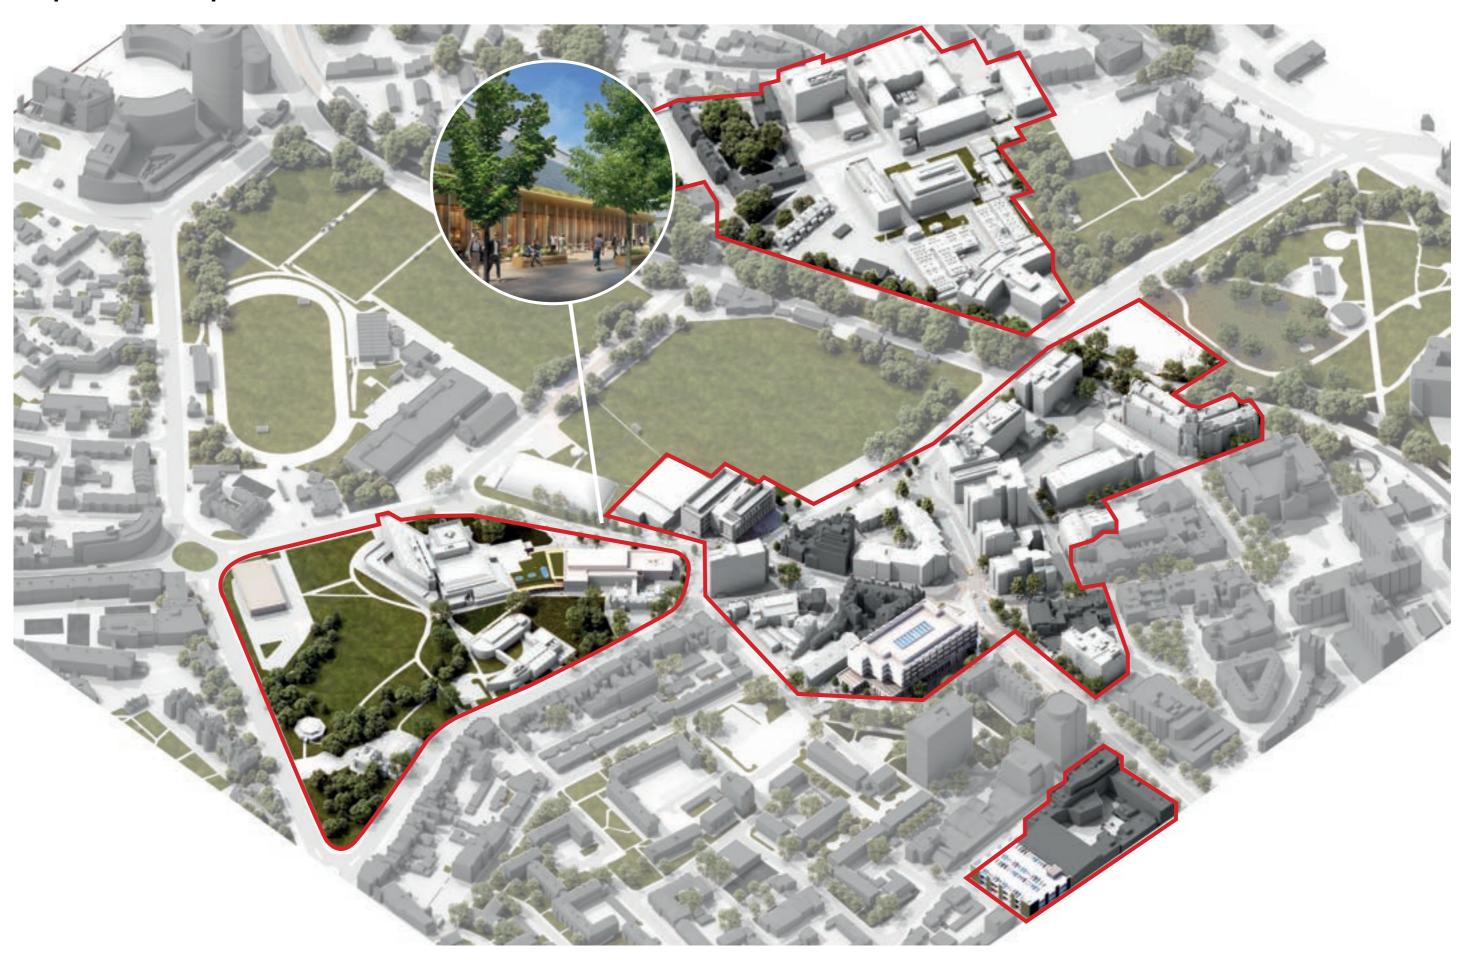

and comfortable place to work and learn



Motivate and attract students and workers with generous cross campus opportunities



'Home-from-home' facilities



New and improved wellbeing facilities



## 3. Promoting Sustainable Living



Creating a walkable city with short distances between campus buildings



Encourage healthy lifestyle choices with cycle tracks and sporting facilities



Reducing ecological impacts whilst maximising biophilic design principles and the ecological value for the community



Be mindful of Carbon footprint and work with net zero goals with sustainable development and materials



#### **Current University Estate**



## **Campus Spine - Concept**



## **Existing Estate**



#### Proposed Masterplan - Student Hub



#### Proposed Masterplan - Student Hub









#### **Student Hub**

#### Consultation Spaces













#### **Proposed Masterplan - Nuffield Lab Building**





## **Proposed Masterplan - Technology Building**









## **Technology Building**

Interior Perspectives







## **Technology Building**

Fourth Floor Plan







## **Proposed Masterplan - Victoria Park Development**









## **Proposed Masterplan - Projects**





#### **Proposed Masterplan - Wiltshire Building**



#### Wiltshire Building

Existing Exterior



#### Wiltshire Building

Proposed Exterior



## Wiltshire Building