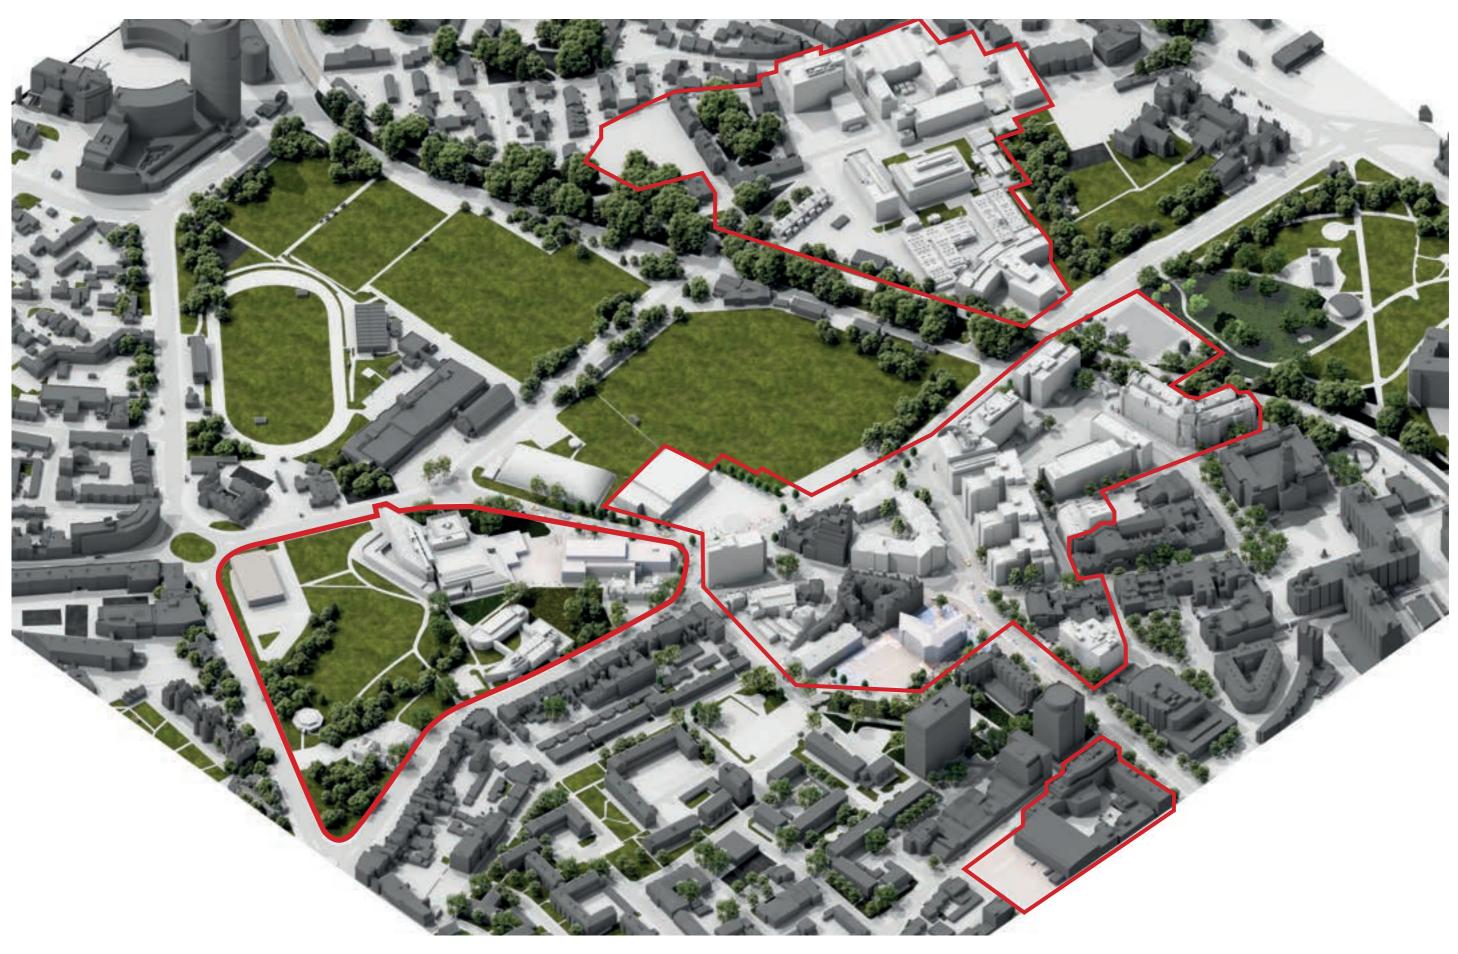

ating collaboration areas and unifying campus



# 2. Student Experience



A secure and comfortable place to work and learn



Motivate and attract students and workers with generous cross campus opportunities



'Home-from-home' facilities



New and improved wellbeing facilities



## 3. Promoting Sustainable Living



Creating a walkable city with short distances between campus buildings



Encourage healthy lifestyle choices with cycle tracks and sporting facilities



Reducing ecological impacts whilst maximising biophilic design principles and the ecological value for the community



Be mindful of Carbon footprint and work with net zero goals with sustainable development and materials



#### **Current University Estate**



## **Campus Spine - Concept**



## **Existing Estate**



#### Proposed Masterplan - Student Hub



#### Proposed Masterplan - Student Hub









#### **Student Hub**

#### Consultation Spaces













#### **Proposed Masterplan - Nuffield Lab Building**





## **Proposed Masterplan - Technology Building**









## **Technology Building**

Interior Perspectives







## **Technology Building**

Fourth Floor Plan







## **Proposed Masterplan - Victoria Park Development**









## **Proposed Masterplan - Projects**





#### **Proposed Masterplan - Wiltshire Building**



#### Wiltshire Building

Existing Exterior



#### Wiltshire Building

Proposed Exterior



## Wiltshire Building