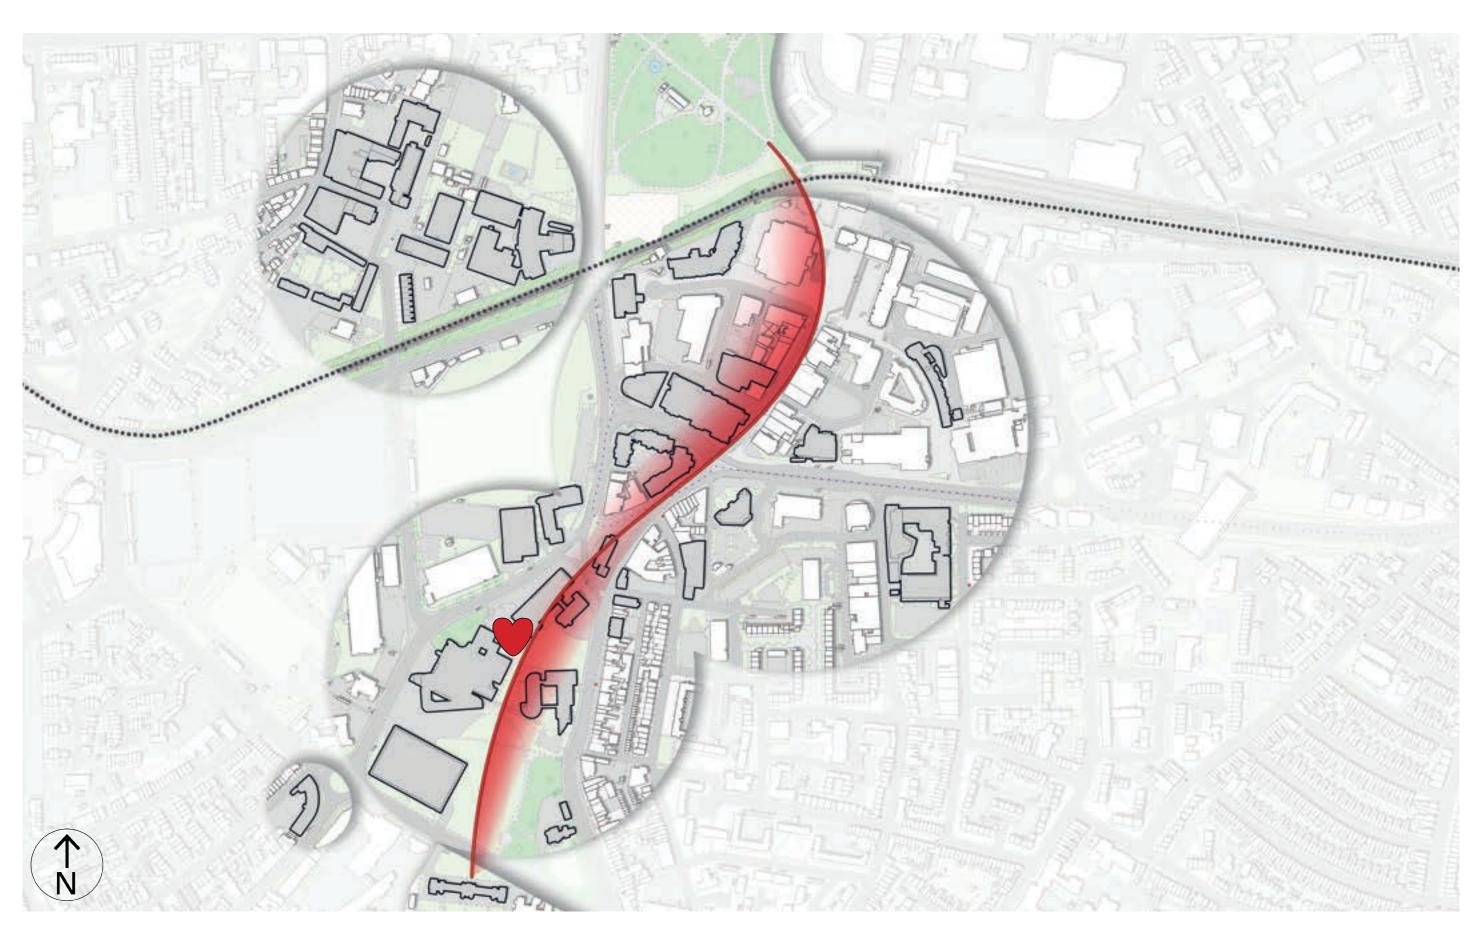

ollination of ideas by creating collaboration areas and unifying campus



# 2. Student Experience



A secure and comfortable place to work and learn



Motivate and attract students and workers with generous cross campus opportunities



'Home-from-home' facilities



New and improved wellbeing facilities



## 3. Promoting Sustainable Living



Creating a walkable city with short distances between campus buildings



Encourage healthy lifestyle choices with cycle tracks and sporting facilities



Reducing ecological impacts whilst maximising biophilic design principles and the ecological value for the community



Be mindful of Carbon footprint and work with net zero goals with sustainable development and materials



#### **Current University Estate**



## **Campus Spine - Concept**



## **Existing Estate**



#### Proposed Masterplan - Student Hub



#### Proposed Masterplan - Student Hub









#### **Student Hub**

#### Consultation Spaces













#### **Proposed Masterplan - Nuffield Lab Building**





## **Proposed Masterplan - Technology Building**









## **Technology Building**

Interior Perspectives







## **Technology Building**

Fourth Floor Plan







## **Proposed Masterplan - Victoria Park Development**









## **Proposed Masterplan - Projects**





#### **Proposed Masterplan - Wiltshire Building**



#### Wiltshire Building

Existing Exterior



#### Wiltshire Building

Proposed Exterior



## Wiltshire Building