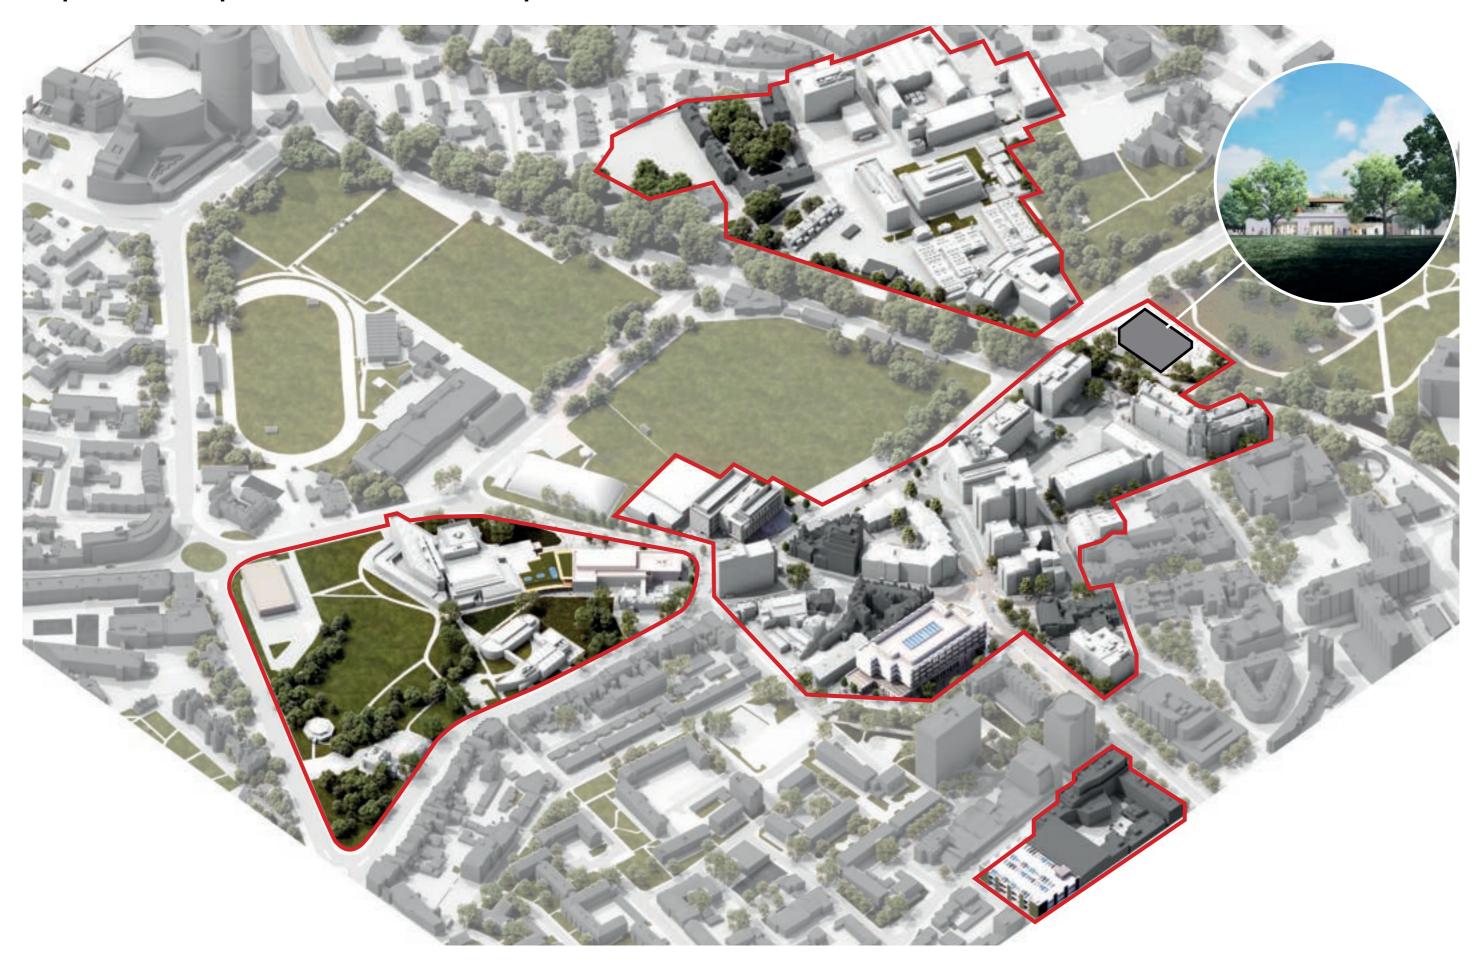

with cycle tracks and sporting facilities



Reducing ecological impacts whilst maximising biophilic design principles and the ecological value for the community



Be mindful of Carbon footprint and work with net zero goals with sustainable development and materials



#### **Current University Estate**



## **Campus Spine - Concept**



## **Existing Estate**



#### Proposed Masterplan - Student Hub



#### Proposed Masterplan - Student Hub









#### **Student Hub**

#### Consultation Spaces













#### **Proposed Masterplan - Nuffield Lab Building**





## **Proposed Masterplan - Technology Building**









## **Technology Building**

Interior Perspectives







## **Technology Building**

Fourth Floor Plan







## **Proposed Masterplan - Victoria Park Development**









## **Proposed Masterplan - Projects**





#### **Proposed Masterplan - Wiltshire Building**



#### Wiltshire Building

Existing Exterior



#### Wiltshire Building

Proposed Exterior



## Wiltshire Building