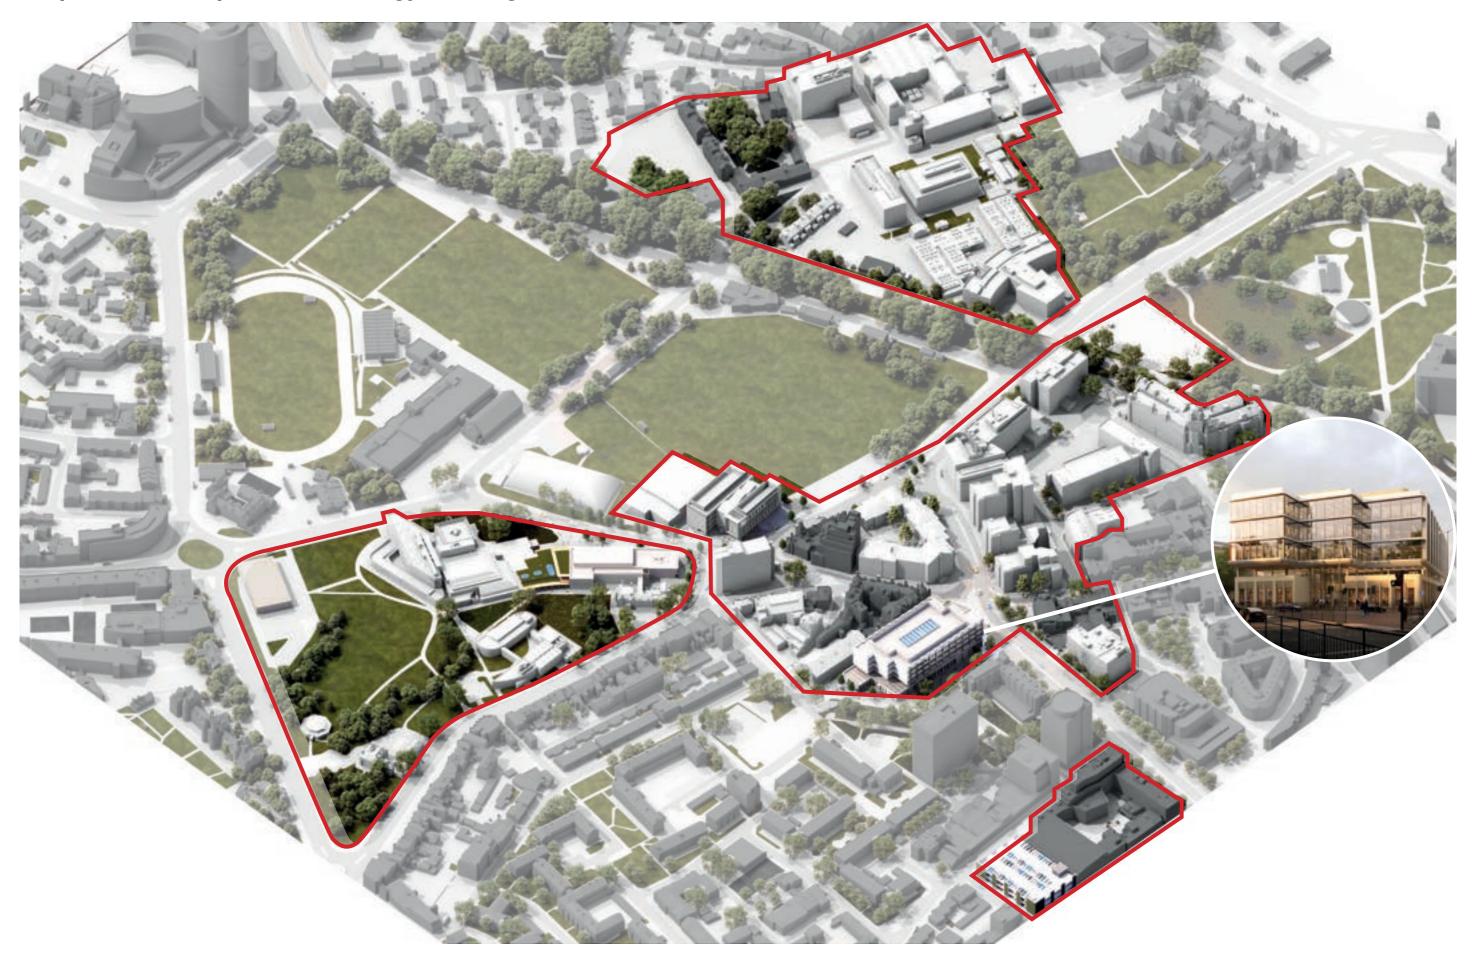

d wellbeing facilities



## 3. Promoting Sustainable Living



Creating a walkable city with short distances between campus buildings



Encourage healthy lifestyle choices with cycle tracks and sporting facilities



Reducing ecological impacts whilst maximising biophilic design principles and the ecological value for the community



Be mindful of Carbon footprint and work with net zero goals with sustainable development and materials



#### **Current University Estate**



## **Campus Spine - Concept**



## **Existing Estate**



#### Proposed Masterplan - Student Hub



#### Proposed Masterplan - Student Hub









#### **Student Hub**

#### Consultation Spaces













#### **Proposed Masterplan - Nuffield Lab Building**





## **Proposed Masterplan - Technology Building**









## **Technology Building**

Interior Perspectives







## **Technology Building**

Fourth Floor Plan







## **Proposed Masterplan - Victoria Park Development**









## **Proposed Masterplan - Projects**





#### **Proposed Masterplan - Wiltshire Building**



#### Wiltshire Building

Existing Exterior



#### Wiltshire Building

Proposed Exterior



## Wiltshire Building