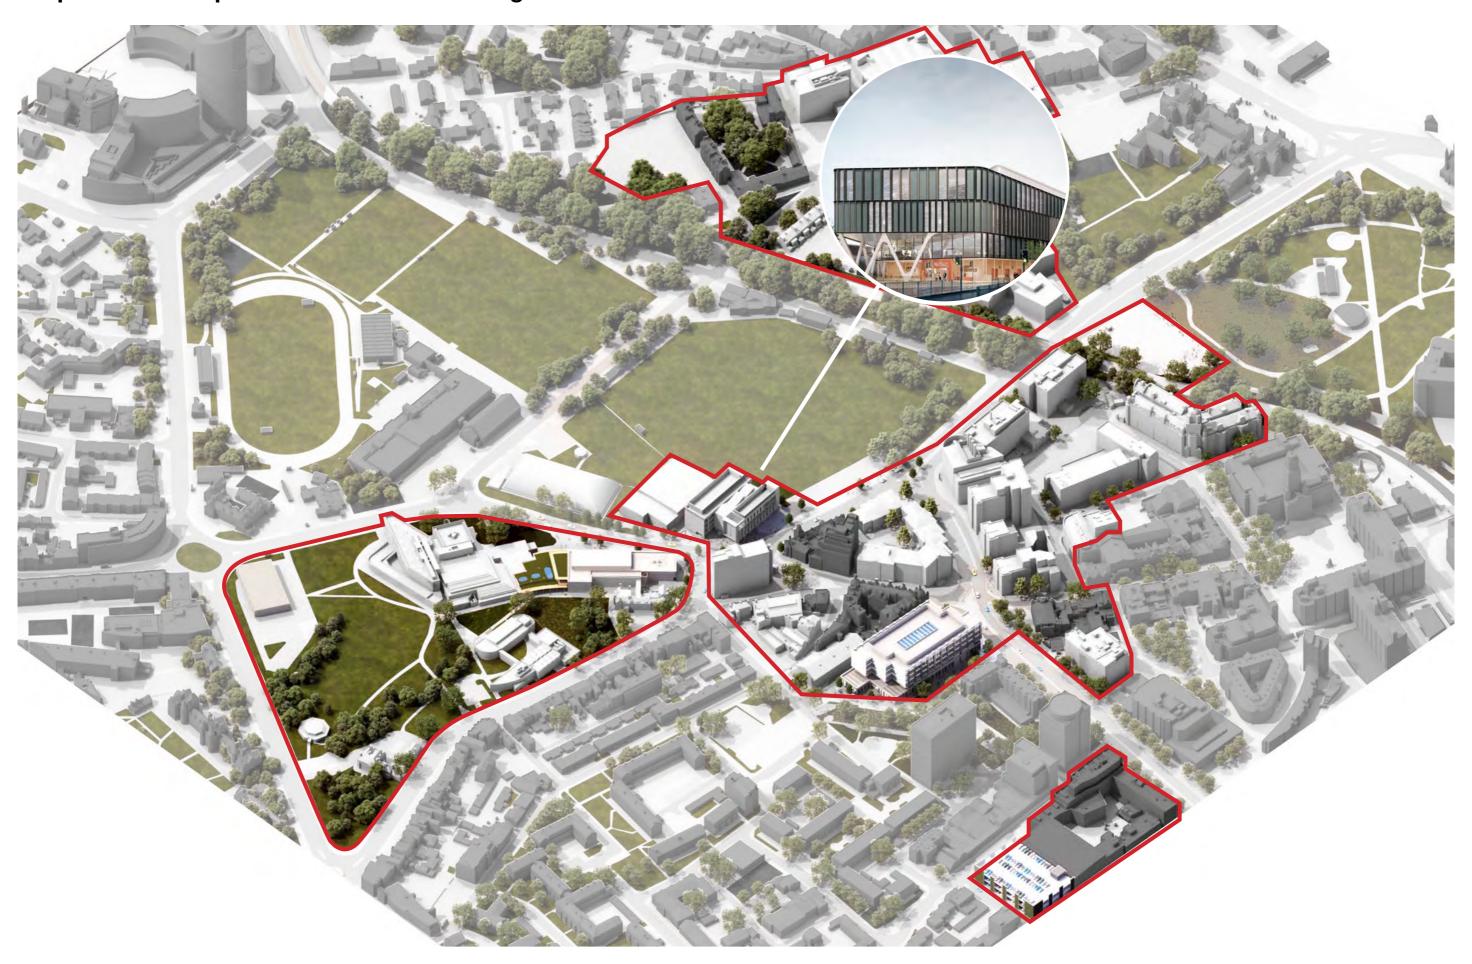

ities



'Home-from-home' facilities



New and improved wellbeing facilities



# 3. Promoting Sustainable Living



Creating a walkable city with short distances between campus buildings



Encourage healthy lifestyle choices with cycle tracks and sporting facilities



Reducing ecological impacts whilst maximising biophilic design principles and the ecological value for the community



Be mindful of Carbon footprint and work with net zero goals with sustainable development and materials



#### **Current University Estate**



### **Campus Spine - Concept**



#### **Existing Estate**



### **Proposed Masterplan - Priority Projects**



## Proposed Masterplan - Student Hub









#### **Student Hub**

Consultation Spaces













### Proposed Masterplan - Nuffield Lab Building





### **Proposed Masterplan - Technology Building**









### **Technology Building**

Interior Perspectives







### **Technology Building**

Fourth Floor Plan







#### Proposed Masterplan - Civil Engineering Lab





#### Proposed Masterplan - Eldon Multi-storey car park





#### **Proposed Masterplan - Wiltshire Building**



#### Wiltshire Building

Existing Exterior



#### Wiltshire Building

Proposed Exterior



#### Wiltshire Building