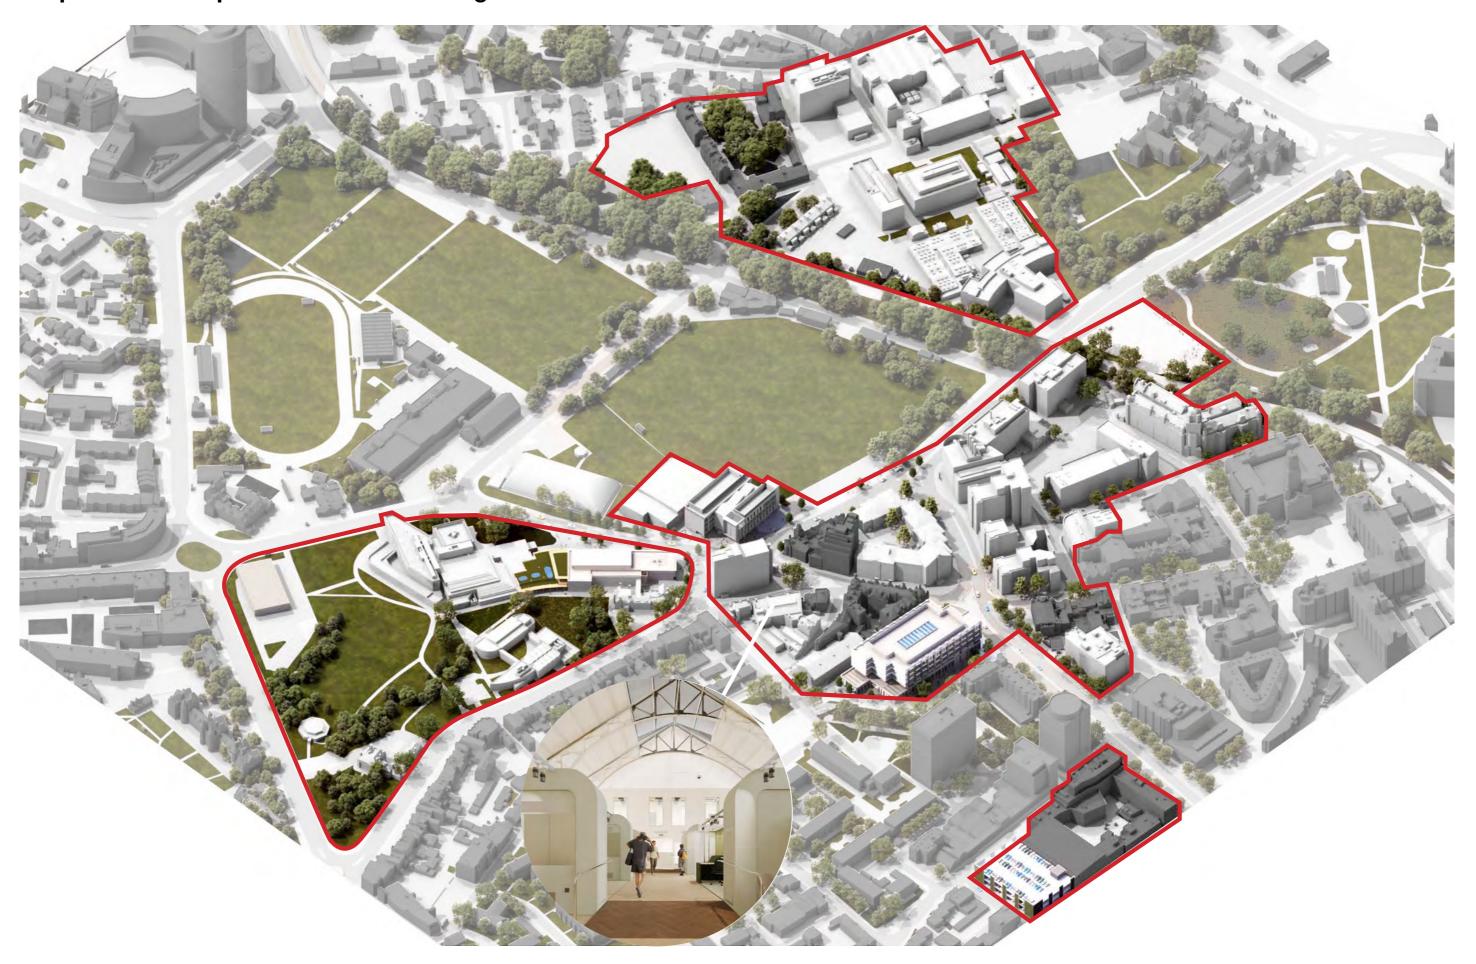

ciples and the ecological value for the community



Be mindful of Carbon footprint and work with net zero goals with sustainable development and materials



#### **Current University Estate**



### **Campus Spine - Concept**



#### **Existing Estate**



### **Proposed Masterplan - Priority Projects**



## Proposed Masterplan - Student Hub









#### **Student Hub**

Consultation Spaces













### Proposed Masterplan - Nuffield Lab Building





### **Proposed Masterplan - Technology Building**









### **Technology Building**

Interior Perspectives







### **Technology Building**

Fourth Floor Plan







#### Proposed Masterplan - Civil Engineering Lab





#### Proposed Masterplan - Eldon Multi-storey car park





#### **Proposed Masterplan - Wiltshire Building**



#### Wiltshire Building

Existing Exterior



#### Wiltshire Building

Proposed Exterior



#### Wiltshire Building