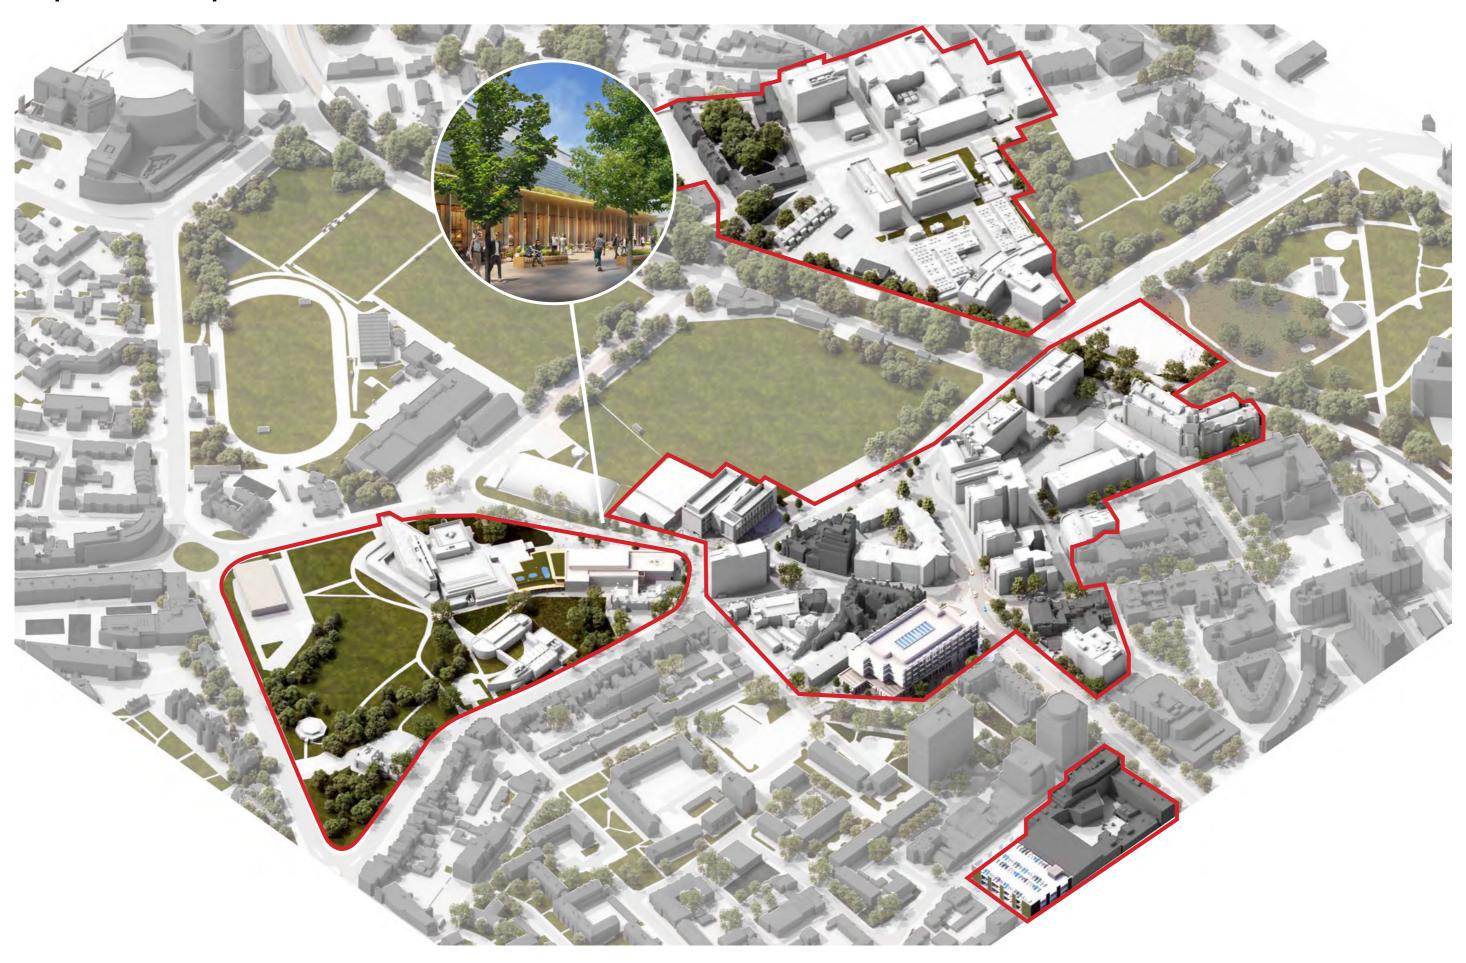

ortable place to work and learn



Motivate and attract students and workers with generous cross campus opportunities



'Home-from-home' facilities



New and improved wellbeing facilities



# 3. Promoting Sustainable Living



Creating a walkable city with short distances between campus buildings



Encourage healthy lifestyle choices with cycle tracks and sporting facilities



Reducing ecological impacts whilst maximising biophilic design principles and the ecological value for the community



Be mindful of Carbon footprint and work with net zero goals with sustainable development and materials



#### **Current University Estate**



### **Campus Spine - Concept**



#### **Existing Estate**



### **Proposed Masterplan - Priority Projects**



## Proposed Masterplan - Student Hub









#### **Student Hub**

Consultation Spaces













### Proposed Masterplan - Nuffield Lab Building





### **Proposed Masterplan - Technology Building**









### **Technology Building**

Interior Perspectives







### **Technology Building**

Fourth Floor Plan







#### Proposed Masterplan - Civil Engineering Lab





#### Proposed Masterplan - Eldon Multi-storey car park





#### **Proposed Masterplan - Wiltshire Building**



#### Wiltshire Building

Existing Exterior



#### Wiltshire Building

Proposed Exterior



#### Wiltshire Building