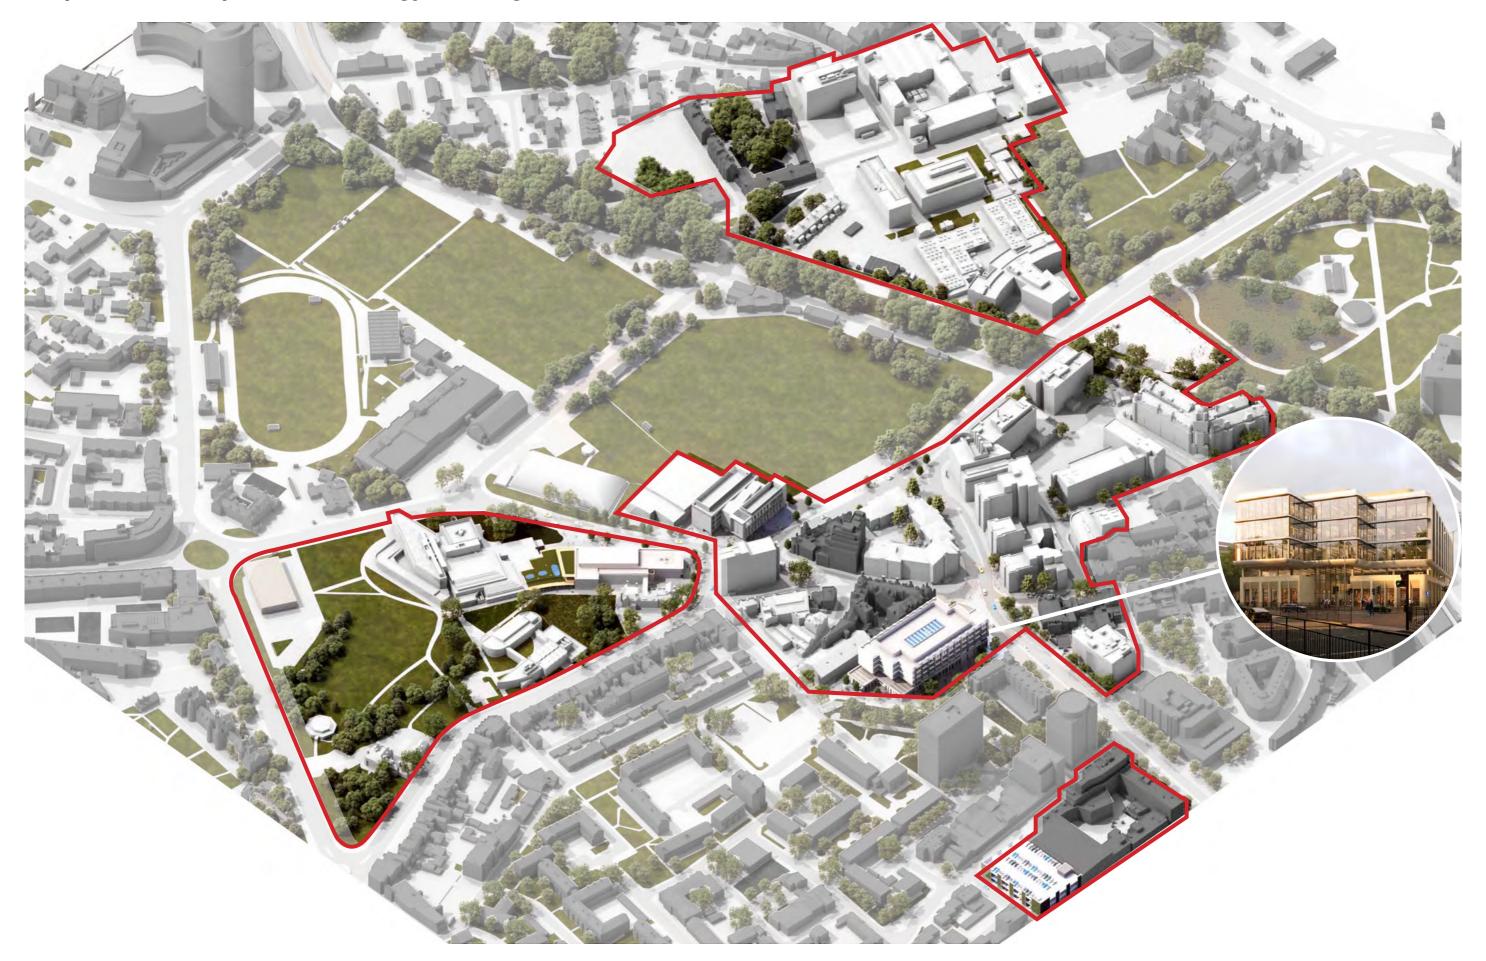

d wellbeing facilities



# 3. Promoting Sustainable Living



Creating a walkable city with short distances between campus buildings



Encourage healthy lifestyle choices with cycle tracks and sporting facilities



Reducing ecological impacts whilst maximising biophilic design principles and the ecological value for the community



Be mindful of Carbon footprint and work with net zero goals with sustainable development and materials



#### **Current University Estate**



### **Campus Spine - Concept**



#### **Existing Estate**



### **Proposed Masterplan - Priority Projects**



## Proposed Masterplan - Student Hub









#### **Student Hub**

Consultation Spaces













### Proposed Masterplan - Nuffield Lab Building





### **Proposed Masterplan - Technology Building**









### **Technology Building**

Interior Perspectives







### **Technology Building**

Fourth Floor Plan







#### Proposed Masterplan - Civil Engineering Lab





#### Proposed Masterplan - Eldon Multi-storey car park





#### **Proposed Masterplan - Wiltshire Building**



#### Wiltshire Building

Existing Exterior



#### Wiltshire Building

Proposed Exterior



#### Wiltshire Building