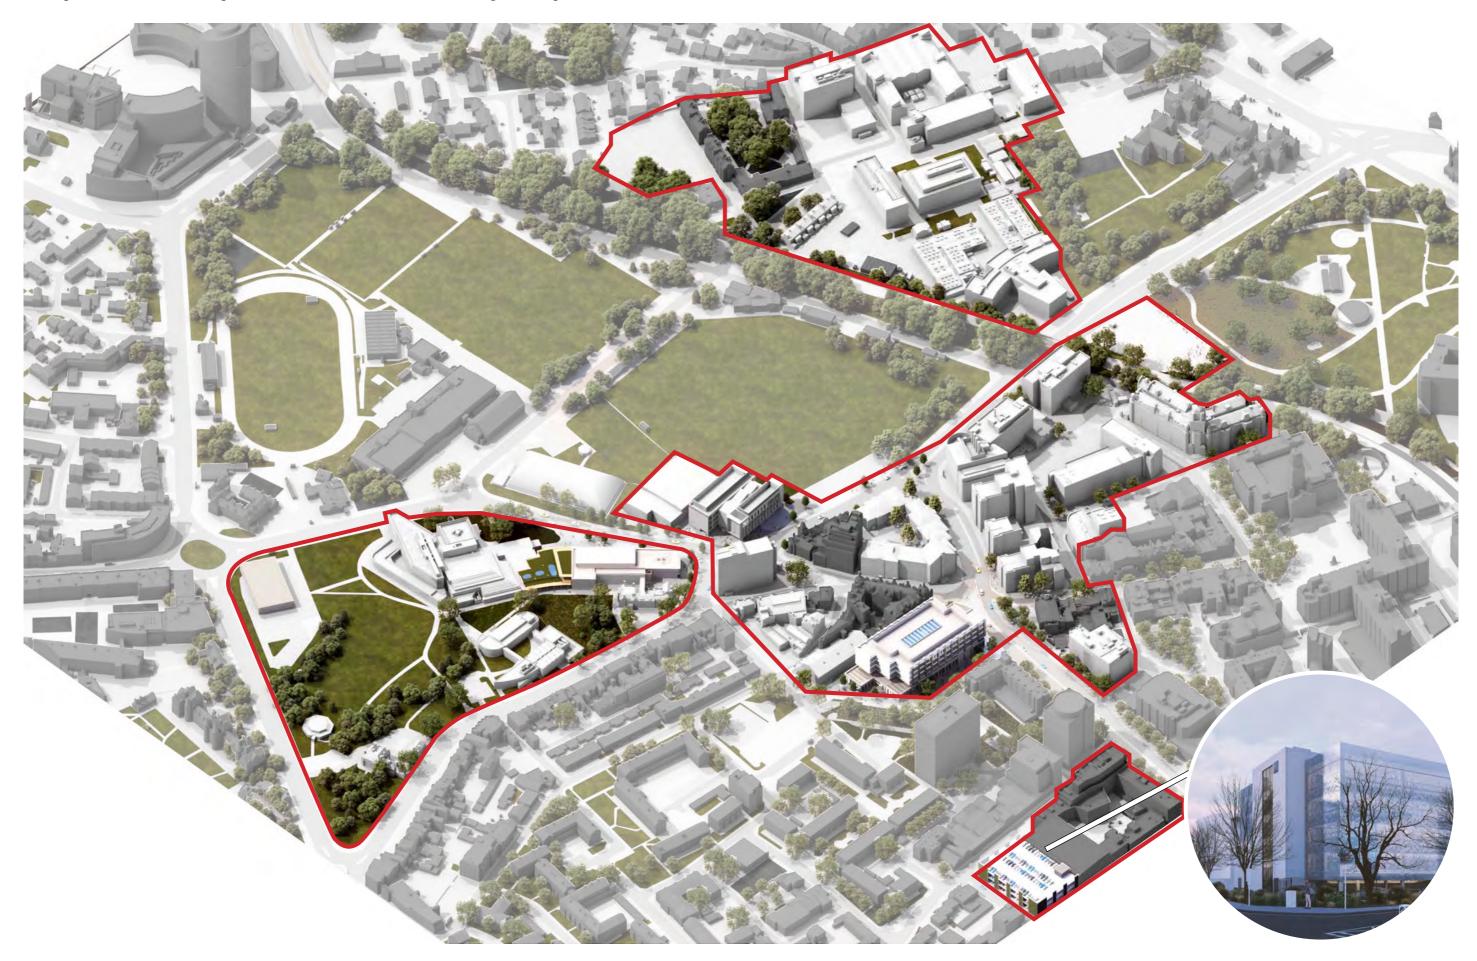

logical impacts whilst maximising biophilic design principles and the ecological value for the community



Be mindful of Carbon footprint and work with net zero goals with sustainable development and materials



#### **Current University Estate**



### **Campus Spine - Concept**



#### **Existing Estate**



### **Proposed Masterplan - Priority Projects**



## Proposed Masterplan - Student Hub









#### **Student Hub**

Consultation Spaces













### Proposed Masterplan - Nuffield Lab Building





### **Proposed Masterplan - Technology Building**









### **Technology Building**

Interior Perspectives







### **Technology Building**

Fourth Floor Plan







#### Proposed Masterplan - Civil Engineering Lab





#### Proposed Masterplan - Eldon Multi-storey car park





#### **Proposed Masterplan - Wiltshire Building**



#### Wiltshire Building

Existing Exterior



#### Wiltshire Building

Proposed Exterior



#### Wiltshire Building