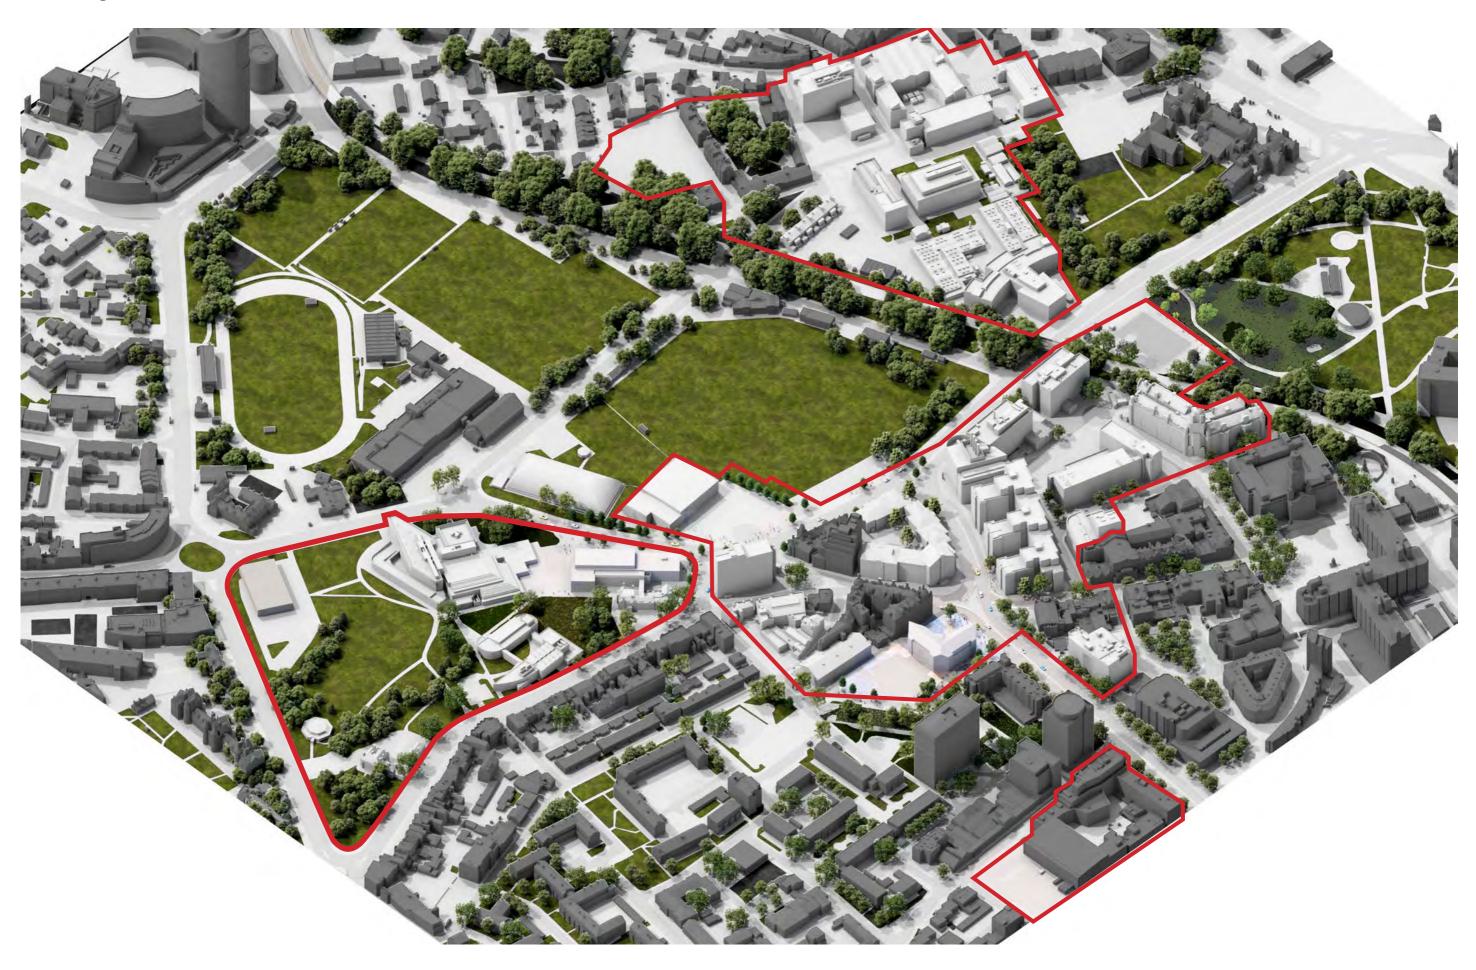

ing collaboration areas and unifying campus



# 2. Student Experience



A secure and comfortable place to work and learn



Motivate and attract students and workers with generous cross campus opportunities



'Home-from-home' facilities



New and improved wellbeing facilities



# 3. Promoting Sustainable Living



Creating a walkable city with short distances between campus buildings



Encourage healthy lifestyle choices with cycle tracks and sporting facilities



Reducing ecological impacts whilst maximising biophilic design principles and the ecological value for the community



Be mindful of Carbon footprint and work with net zero goals with sustainable development and materials



#### **Current University Estate**



### **Campus Spine - Concept**



#### **Existing Estate**



### **Proposed Masterplan - Priority Projects**



## Proposed Masterplan - Student Hub









#### **Student Hub**

Consultation Spaces













### Proposed Masterplan - Nuffield Lab Building





### **Proposed Masterplan - Technology Building**









### **Technology Building**

Interior Perspectives







### **Technology Building**

Fourth Floor Plan







#### Proposed Masterplan - Civil Engineering Lab





#### Proposed Masterplan - Eldon Multi-storey car park





#### **Proposed Masterplan - Wiltshire Building**



#### Wiltshire Building

Existing Exterior



#### Wiltshire Building

Proposed Exterior



#### Wiltshire Building