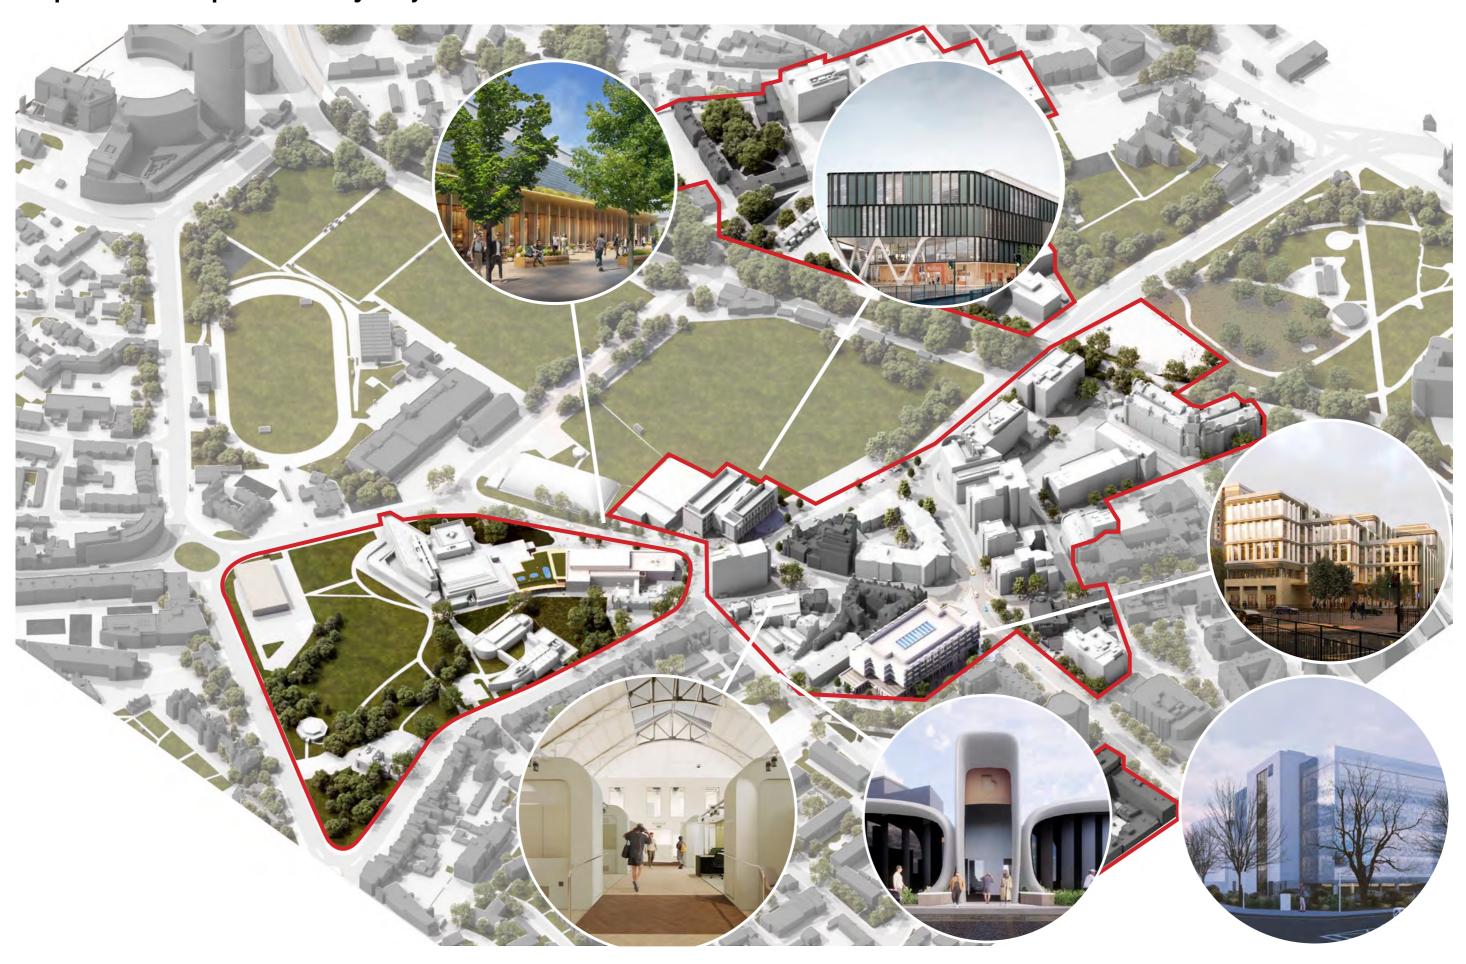

Student Experience



A secure and comfortable place to work and learn



Motivate and attract students and workers with generous cross campus opportunities



'Home-from-home' facilities



New and improved wellbeing facilities



# 3. Promoting Sustainable Living



Creating a walkable city with short distances between campus buildings



Encourage healthy lifestyle choices with cycle tracks and sporting facilities



Reducing ecological impacts whilst maximising biophilic design principles and the ecological value for the community



Be mindful of Carbon footprint and work with net zero goals with sustainable development and materials



#### **Current University Estate**



### **Campus Spine - Concept**



#### **Existing Estate**



### **Proposed Masterplan - Priority Projects**



## Proposed Masterplan - Student Hub









#### **Student Hub**

Consultation Spaces













### Proposed Masterplan - Nuffield Lab Building





### **Proposed Masterplan - Technology Building**









### **Technology Building**

Interior Perspectives







### **Technology Building**

Fourth Floor Plan







#### Proposed Masterplan - Civil Engineering Lab





#### Proposed Masterplan - Eldon Multi-storey car park





#### **Proposed Masterplan - Wiltshire Building**



#### Wiltshire Building

Existing Exterior



#### Wiltshire Building

Proposed Exterior



#### Wiltshire Building