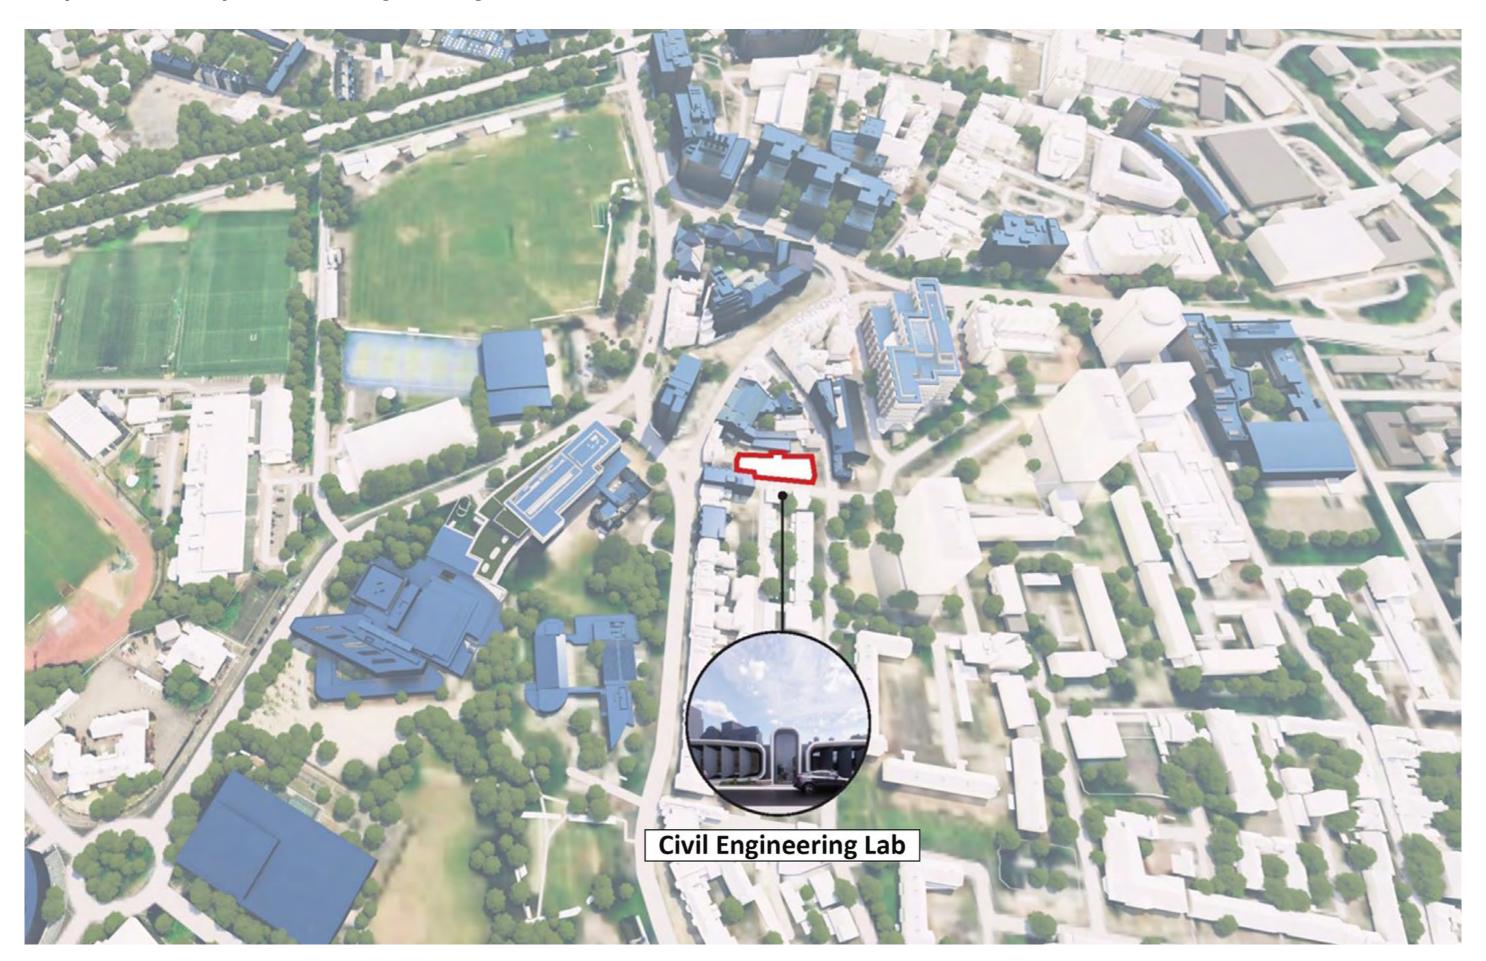

es with cycle tracks and sporting facilities



Reducing ecological impacts whilst maximising biophilic design principles and the ecological value for the community



Be mindful of Carbon footprint and work with net zero goals with sustainable development and materials



#### **Current University Estate**



### **Campus Spine - Concept**



#### **Existing Estate**



### **Proposed Masterplan - Priority Projects**



## Proposed Masterplan - Student Hub









#### **Student Hub**

Consultation Spaces













### Proposed Masterplan - Nuffield Lab Building





### **Proposed Masterplan - Technology Building**









### **Technology Building**

Interior Perspectives







### **Technology Building**

Fourth Floor Plan







#### Proposed Masterplan - Civil Engineering Lab





#### Proposed Masterplan - Eldon Multi-storey car park





#### **Proposed Masterplan - Wiltshire Building**



#### Wiltshire Building

Existing Exterior



#### Wiltshire Building

Proposed Exterior



#### Wiltshire Building