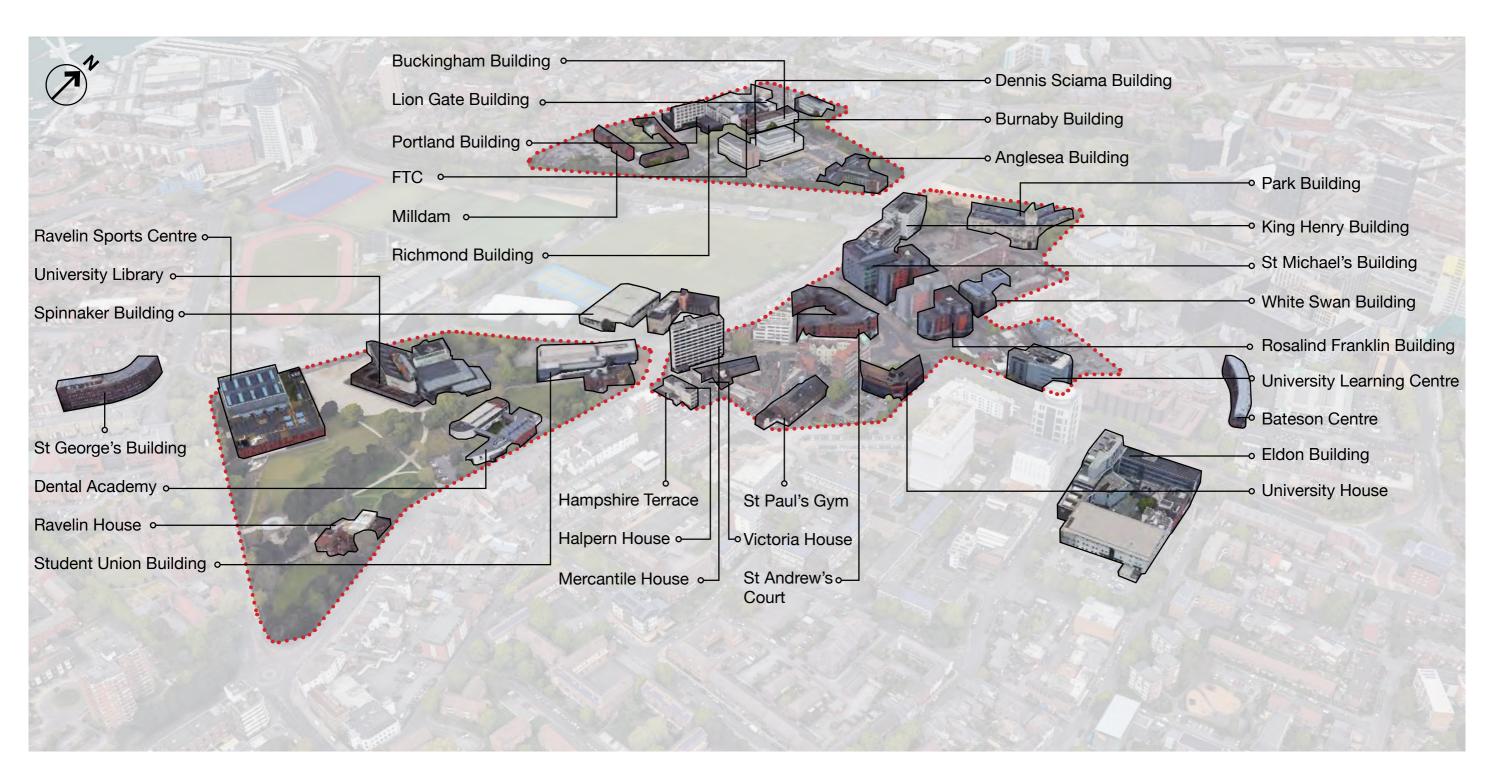

t for campus users



Cross team pollination of ideas by creating collaboration areas and unifying campus



# 2. Student Experience



A secure and comfortable place to work and learn



Motivate and attract students and workers with generous cross campus opportunities



'Home-from-home' facilities



New and improved wellbeing facilities



# 3. Promoting Sustainable Living



Creating a walkable city with short distances between campus buildings



Encourage healthy lifestyle choices with cycle tracks and sporting facilities



Reducing ecological impacts whilst maximising biophilic design principles and the ecological value for the community



Be mindful of Carbon footprint and work with net zero goals with sustainable development and materials



#### **Current University Estate**



### **Campus Spine - Concept**



#### **Existing Estate**



### **Proposed Masterplan - Priority Projects**



## Proposed Masterplan - Student Hub









#### **Student Hub**

Consultation Spaces













### Proposed Masterplan - Nuffield Lab Building





### **Proposed Masterplan - Technology Building**









### **Technology Building**

Interior Perspectives







### **Technology Building**

Fourth Floor Plan







#### Proposed Masterplan - Civil Engineering Lab





#### Proposed Masterplan - Eldon Multi-storey car park





#### **Proposed Masterplan - Wiltshire Building**



#### Wiltshire Building

Existing Exterior



#### Wiltshire Building

Proposed Exterior



#### Wiltshire Building